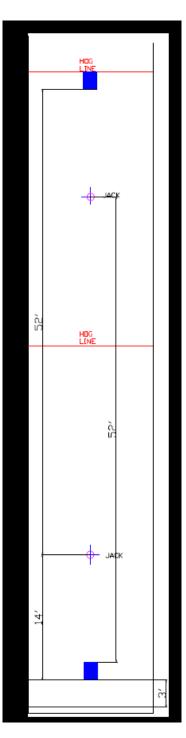

## Mini-Jack Green Layout and Game

This game will be played on Monday mornings starting at 10:00.

The game will be open to all club members.

The game set-up will be with the mat and jack preset at the distances as shown on the adjacent drawing. The green will be marked with chalk for the positions of the mat and the jack.

When bowling away from the clubhouse, if the bowl goes beyond the far hog ling it will be classed as dead and removed from play. If the jack is knocked beyond the far hog line it will be replaced on the original preset mark.

On the initial, or clubhouse, end, a bowl that goes in the ditch will be removed from play. If the jack falls in the ditch, it will be replaced on the original preset mark.